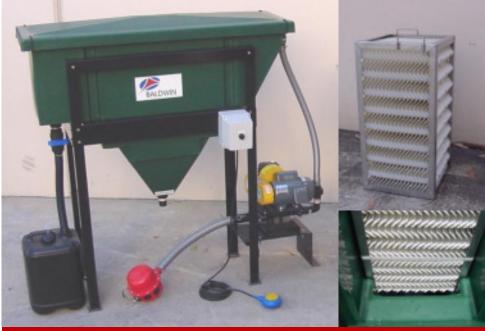

V with integrated panel & pump

# Efficient Removal of "Free" Oil & Grease, Suspended Solids, Dust etc.

- Tough and compact
- Modular plate packs
- Specific design to prevent blocking
- Various sizes and configurations
- Approved' by most Australian Authorities
- First Flush, storm by-pass configurations available

Complete <u>package systems</u>, including <u>Pumps</u>, Level Controls, Low Voltage <u>Panels</u> are available for all applications

### **Benefits of Enhanced Gravity Separators**

- No moving parts minimum maintenance
- Gravity or pumped flow basic unit or auto system
- Sludge dewatering options
- Chemical resistant Stainless, Polyethylene and Polypropylene components
- Performance guarantees available
- Easy and quick to install
- Effluent qualities to less than 10ppm.





MPV-12 CPS with pump, pump stand & waste oil tank

Plate Pack detail



### **Typical CPS Layout**

### **Proven Performance**

Baldwin separators effectively intercept oil droplets from a water/oil mixture, bringing droplets to the surface as a separated layer. Suspended solids are also intercepted, dropping to the bottom as sludge.

During testing programs we used a laser particle counter to accurately measure the size and number of oil droplets in various water mixtures. From this data we were able to produce a series of oil droplet distribution curves for:

- Gravity Flow
- Diaphragm Pump
- Progressive Cavity Pump
- Centrifugal Pump

Our tests confirmed the superior performance of the Baldwin "V-Plate" Coalescing Plate Separators in removing free oil droplets as small as 20 microns i