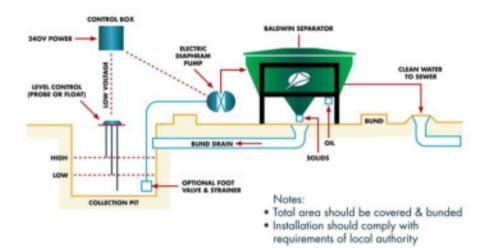

se, Suspended Solids, Dust etc.

- Tough and compact
- Modular plate packs
- Specific design to prevent blocking
- Various sizes and configurations
- Approved' by most Australian Authorities
- First Flush, storm by-pass configurations available

Complete <u>package systems</u>, including <u>Pumps</u>, Level Controls, Low Voltage <u>Panels</u> are available for all applications

### **Benefits of Enhanced Gravity Separators**

- No moving parts minimum maintenance
- Gravity or pumped flow basic unit or auto system
- Sludge dewatering options
- Chemical resistant Stainless, Polyethylene and Polypropylene components
- Performance guarantees available
- Easy and quick to install
- Effluent qualities to less than 10ppm.





MPV-12 CPS with pump, pump stand & waste oil tank

Plate Pack detail



### **Typical CPS Layout**

### **Proven Performance**

Baldwin separators effectively intercept oil droplets from a water/oil mixture, bringing droplets to the surface as a separated layer. Suspended solids are also intercepted, dropping to the bottom as sludge.

During testing programs we used a laser particle counter to accurately measure the size and number of oil droplets in various water mixtures. From this data we were able to produce a series of oil droplet distribution curves for:

- Gravity Flow
- Diaphragm Pump
- Progressive Cavity Pump
- Centrifugal Pump

Our tests confirmed the superior performance of the Baldwin "V-Plate" Coalescing Plate Separators in removing free oil droplets as small as 20 microns in diameter. Effluent levels of 10ppm and below were easily achieved.

##