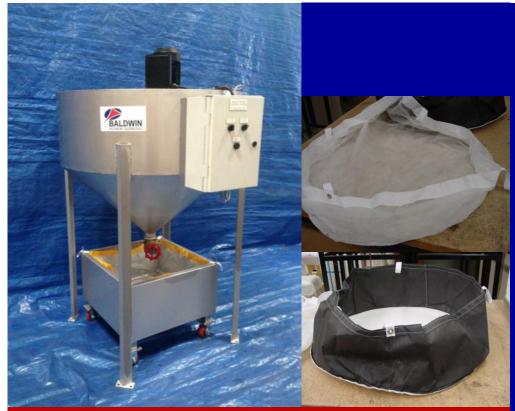

## **Features and Benefits**

- Versatile and Flexible. Should your waste water change, the Busta Unit will allow additional chemical dosage, longer mix times, or a different chemical formula.
- Minimal installation costs—simply connect power to the mixer and connect treated water to the sewer.. and turn it on!
- Batch size up to 350 liters. Enables daily or weekly treatment to suit your volume of waste water.
- The Re-usable filter bags for sludge collection and disposal
- Two discharge valves can allow clean water to be released first (for possible reuse) no matter what type of waste water is being treated.

### **BUSTA UNIT**

Manufactured by Baldwin Industrial Systems